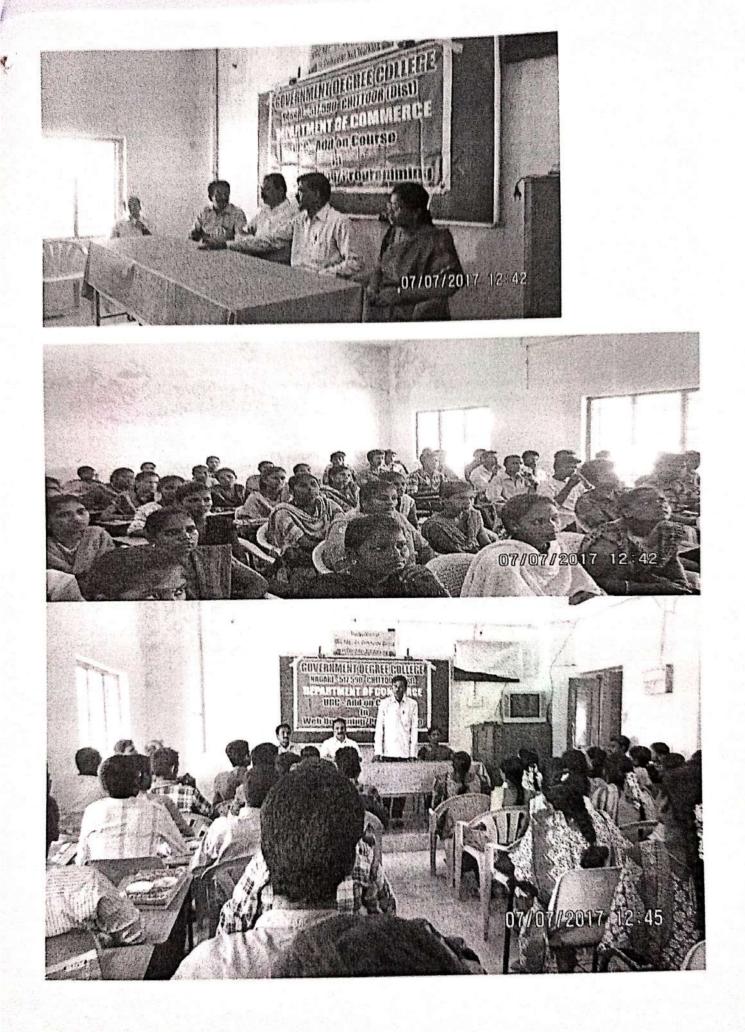

#### శిక్షణపై అవగాహన ఇస్తున్న ప్రిన్ఫిపల్

నగరి: స్థానిక ప్రభుత్వ డిగ్రీ కళాశాలలో యూజీసీ అనుమరితో రెండు సర్టిఫికెట్ కోర్సులు ప్రారంభించినట్లు ప్రిన్సిపల్ డాక్టర్ రాజేంద్ర నాయుడు తెలిపారు. గురువారం కళాశాల వాణిజ్యశాస్త్ర విభాగం ఆధ్వర్యంలో వెబ్ డిజైనింగ్, కంప్యూటర్ సైన్ శాఖ ఆధ్వ ర్యంలో కంప్యూటర్ నెట్ వర్కింగ్ కోర్సులు ప్రారంభించారు. కోర్సుల కాలపరిమితి ఆరు నెలలని తెలిపారు. రెగ్యులర్ డిగ్రీతో పాటు మారుతున్న కాలానికి అమగుణంగా అవసరమైన నైపు డ్యాలను పెంచుకొని, ఉద్యోగ అవకాశాలు పొందడానికి ఈ కోర్సులు చాలా ఉపయోగపడతాయని అన్నారు. కార్యక్రమంలో పుత్తూరు డిగ్రీ కళాశాల, భౌతికశాస్త్ర సీనియర్ అధ్యాపకులు డాక్టర్ బాలసుబ్రమణ్యం, కన్వీనర్ డాక్టర్ సలీం, అధ్యాపకులు రాధయ్య, సుకుమార్రెడ్డి, దేవకి, గంగయ్య, తిరుమలయ్య, ఈశ్వర్రెడ్డి, యతేంద్ర, నరసింహులు, బాషా, నరసింహులు, విద్యార్థులు పాల్గొన్నారు.

### విద్యార్థులకు ధృవపణాల కోర్సులు ఉపయోగం

్ల సాగాల, మ్యాస్టుడే: విద్యార్థులు సాధారణ కోర్సులతో పాటు అనుబం దంగా దృవపడ్రాల కోర్సులను ఉపయోగించుకోవాలని స్థానిక ప్రభుత్వ డిగ్రీ, పీజీ కళాశాల ప్రిన్నిపల్ డా రాజేంద్రనాయుడు పేర్కొన్నారు. గురు వారం కళాశాలలో దృవపడ్రాల కోర్సులు ప్రారంభోత్సవం సందర్భంగా ఆయన మాట్లాడుతూ యూజీసీ అనుమతితో కళాశాలలో రెండు ప్రత్యేక కోర్యులు, నిర్వహిస్తున్నట్లు తెలిపారు. వాణిజ్య శిస్త్రం విభాగంలో వెజ్ జైనింగ్, కంపూటర్ నెట్ వర్సింగ్ - కోర్సులు నిర్వహించనున్నట్లు తెలిపారు. ఈ కార్యక్రమంలో డా బాలసుబ్రమణ్యం ఆచారి, డా. సలీం, డా. గంగయ్య, డా లిరుమలయ్య, ఈశ్వరరెడ్డి, డా నరశింహులు, డా మనోహర్ రెడ్డి, చేవకి, టి.నరశింహులు, డా.బాషా, విద్యార్థులు పాల్గొన్నారు.