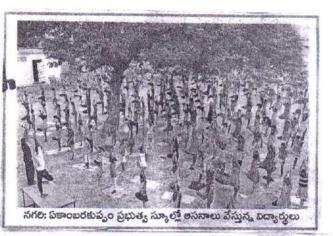

## యాగాతో ఏకాగత

నగరి: రోజు అరగంటపాటు యోగా చేయడం ద్వారా ఏకా గ్రత. ఆరోగ్యం సిద్ధిస్తుందని నగరి డిగ్రీ కళాశాల ప్రిన్ఫిపాల్ రాజేంద్రనాయుడు తెలిపారు. నగరిలో మంగళవారం డ్రపంచ యోగా దినోత్సవాన్ని ఘనంగా నిర్వహించారు. చింతలపట్టెడ వినాకపురం, మాంగాడు, కాకవేడు, నత్తకం డ్రిగ ప్రాథమిక పాఠశాల, తడుకుపేట, నాగరాజుక్పుం, ఏకాంబరకుప్పం ప్రభుత్వ ఉన్నత పాఠశాల, వశిష్ఠ, హిమ జ(హిక్స్), నరస్వతి, ఎస్బీ విద్యానికేతన్ ప్రవేటు పాఠశా విజయపురంలో .. లల్లో విద్యార్థులకు యోగాపై శిక్షణ ఇచ్చారు. ప్రభుత్వ డిగ్రీ విజయపురం: మండల పరిధిలో ప్రభుత్వ పాఠశాలల్లో మంగ కళాశాలలో ప్రస్నిపాల్ రాజేంద్రనాయుడు ఆధ్వర్యంలో వి కవారం యోగా దినోత్సవాన్ని ఘనంగా నిర్వహించారు. ద్యార్థులు యోగాసనాలు వేశారు. ప్రిన్సిపాల్ మాట్లాడుతూ చుహావీరపురం ప్రాథమిక పాఠశాలలో ప్రధానోపాధ్యాయు విద్యార్థి దశ నుంచే యోగా చేయాలన్నారు. ఎంఈవో లో డు చంద్రయ్య యోగాసనాలపై విద్యార్థులకు అవగాహన కాభి, హెచ్ఎం బాలసుబ్రమణ్యం, ఉపాధ్యాయులు వెంక కల్పించారు. ఎంఈవో జయదేవ్, ఉపాధ్యాయులు టేశ్, మణి, పెంకమరాజు, శ్రీనివాసులు పాల్గొన్నారు.