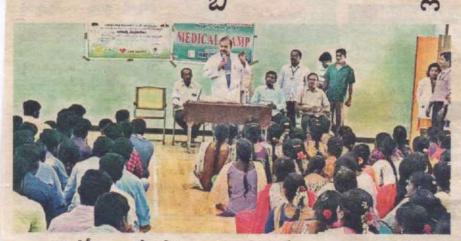

## DE: 27-08-2016

Career guidance and counselling cell organised a programme on THE NEED FOR PERSONALITY DEVELOPMENT. On this occassion, president of this function Dr. R. Rajendra. Naidu gare clarified the students about the real pense of personality and on this ocassion we invited a distinguished personality i.e., Sri C. Muralidhar, Junion Civil Judge of NAGARI as chief quest. He spoke on Variou issues of personality such as What is personality development and the need for developing one's own personality and how to develop the personality etc.. And the other questi present on this ocarsion are Magari legal bar association president Sri Muralidar, Senior advocate Sri Subramanyam Reddy. They also provided some suggestion to the studente portheir bright future. No of Studenti Participates 130.

#### వ్యక్తిత్వ వికాసం తప్పనిసలి

నగరి. నేటి శాస్త్ర సాంకేరిక యుగంలో యువతలో వ్యక్తిత్వ లోపాలు కనిపిస్తున్నా యని డ్రతి విద్యార్థికి వ్యక్తిత్వాలను పెంచుకో వడానికి వ్యక్తిత్వ వికాస అధ్యయనం తప్పని సరని నగరి సివిల్ జడ్జి మురళీధర్ రెలిపారు. శనివారం నగరి ప్రభుత్వ డిగ్రీ కళాశాలలో వ్యక్తిత్వ వికాసం అనే అంశంపై అవగాహన కార్యక్రమం నిర్వహించారు. ఈ సందర్భంగా ఆయన మాట్లాడుతూ మానవనిలోని లోపా లను క్రమంగా తగ్గించుకుంటూ మంచి గుణా లను పెంచుకోవడమే వ్యక్తిత్వ వికాసమని పేర్కొన్నారు. కళాశాల ప్రిన్సిపాల్ రాజేంద్రనా యుడు మాట్లాడుతూ వ్యక్తిత్వ వికాసం అంటే మనిషి అంతరంగిక గుణాల అభివృద్ధి అని అన్నారు. నగరి బార్ అసోసియేషన్ అధ్య క్షుడు ముర\$ధర్ మాట్లాడుతూ (పరి విద్యార్థి ఉన్నత లక్ష్మాలను నిర్దేశించుకుని ఆటంకాలను ఆధికమిస్తే విజయం సాధించవచ్చని తెలి పారు. కార్యక్రమంలో కళాశాల వైస్ టిన్సి పాల్ మనోహర్, నగరి బార్ అసోసియేషన్ మాజీ అధ్యక్షుడు సుబ్రహ్మణ్యంరెడ్డి, కళాశాల అధ్యాపకులు సుకుమార్రెడ్డి, దేవకి, తిరుమ లయ్య, గంగయ్య, జీవనజ్యోతి, చిట్టి కళావతి, నరసింపూలు, పి.ఎస్.రావ్, కళావతి, రమణా రెడ్డి, విద్యార్తులు పాల్గొన్నారు.

20230103 28-08-2016

మాట్లాడుతున్న జద్ది మురకేధర్

నగరి : యువతలో వ్యక్తిత్వ లోపాలు కనిపిస్తున్నాయని, ప్రతి విద్యార్థికీ వ్యక్తిత్వ వికాస అధ్యయనం తప్పనిసరి అని జూనియర్ సివిల్ జడ్జి మురళీధర్ అన్నారు. స్థానిక ప్రభుత్వ డిగ్రీ కళాశాలలో శనివారం నిర్వహించిన వ్యక్తిత్వ వికాస అవగాహన సదస్సులో ఆయన మాట్లాడారు. మానవుని లోని లోపాలను క్రమంగా తగ్గించుకుంటూ మంచి గుణాలను పెంచుకోవటమే వ్యక్తిత్వ వికా సమన్నారు. సభకు అధ్యక్షత వహించిన ట్రిన్సిపాల్ రాజేంద్ర నాయుడు మాట్లాడుతూ వ్యక్తిత్వ వికాసం మనిషి బాహ్య రూపా నికి సంబంధించిన అంశం కాదని, మనిషి అంతరంగిక గుణాల అభివృద్ధి అన్నారు. ఈ సమావేశంలో బార్ అసోసియేషన్ అధ్య క్షులు ముర¥ధర్, కేరీర్ గైడెన్స్ సెల్ అధ్యక్షురాలు వి.వాసవి, వైస్ ప్రిన్సిపాల్ మనోహర్, సీనియర్ న్యాయవాది సుబ్రమణ్యం రెడ్డి, కళాశాల అధ్యాపకులు సుకుమార్ రెడ్డి, దేవకి, తిరుమలయ్య, గంగయ్య, జీవనజ్యోతి, చిట్టి కళావతి తదితరులు పాల్గొన్నారు.

For 28-08-2016

ವಿದ್ಯಾರ್ಲಲತು ವೈತ್ತೆತ್ನೆ ವಿತಾಸಿ ಅಧ್ಯೆಯನೆಂ ಅವೆಸಿರಂ

నగల, న్యూస్టుదే: విద్యార్థి దశలోనే వ్యక్తిత్వ వికాసంపై అధ్యయనం చేయడం అవసరమని నగరి జూనియర్ సివిల్ జడ్జి సి. మురళీధర్ పేర్కొన్నారు. నగరి ప్రభుత్వ డిగ్రీ కళాశా లలో శనివారం జరిగిన వ్యక్తిత్వ వికాస సదస్సుకు ఆయన ముఖ్యఅతిధిగా హాజరై ప్రసంగించారు. ఈ సందర్భంగా జడ్జి మాట్లాడుతూ నేటి శాస్త్ర సాంకేతిక యుగంలో యువతలో వ్యక్తిత్పలోపాలు కనిపిస్తున్నాయన్నారు. ప్రతి విద్యార్థి వ్వక్తిత్వ విలువలు పెంచుకోవాలని ఆయన పేర్కొన్నారు. మానవుని లోని లోపాలను క్రమంగా తగ్గించుకుంటూ, మంచి గుణాలను పెంచుకోవడమే వ్యక్తిత్వ వికాసమని ఆయన పేర్కొన్నారు. సమాజంలో జరుగుతున్న వాస్తవ అంశాలను పరిశీలనాత్మ కంగా ఆలోచించగలిగితే, యువత మంచి భవిష్యత్ని సాధిం చవచ్చునని, ప్రధానంగా ఆకర్షణీయ అంశాలపట్ల ఆసక్తి ఉన్న యువతని చెడుమార్గం వైపు మళ్లించే ప్రమాదం ఉందని ఆయన పేర్కొన్నారు. కళాశాల ప్రిన్సిపల్ డా.రాజేంద్రనా యుడు మాట్లాడుతూ మానవత్వపు విలువలు, సామాజిక సృహ వంటి గుణాలు రావాలంటే విద్యార్థులలో వ్యక్తిత్వ లక్ష ణాలు మెరుగు పరుచుకోవాలని పేర్కొన్నారు. క్రమశిక్షణతో కూడిన జీవన విధానం మంచి భవిష్యత్ మార్గదర్శకమని రెడ్డి, దేవకి, తిరుమలయ్య, గంగయ్య, జీవనజ్యాతి, టి.నరశిం పేర్కొన్నారు. సదస్సులో నగరి బార్ అసోసియేషన్ అధ్య

విద్యార్తులకు సూచనలిస్తున్న జానియర్ సివిల్ జడ్తి సి.మురకోధర్

క్షుడు మురళీధర్, కళాశాల కెరీర్ గైడెన్స్ సెల్ ఆధ్యక్షురాలు వాసవి, వైస్ టిన్సిపల్ డా.మనోహర్ విద్యార్థులకు పలు సూచనలిచ్చారు. ఈ కార్యక్రమంలో న్యాయవాదులు సుబ్రమ ణ్యంరెడ్డి, కళాశాల అధ్యాపకులు డా.భాస్కరరెడ్డి, సుకుమార్ హులు, రమణారెడ్డి, విద్యార్థులు పాల్గొన్నారు.