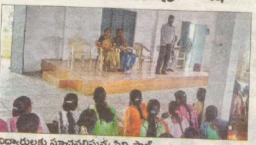

#### వ్యక్తిత్వ వికాసం తప్పనిసలి

నగరి. నేటి శాస్త్ర సాంకేరిక యుగంలో యువతలో వ్యక్తిత్వ లోపాలు కనిపిస్తున్నా యని డ్రతి విద్యార్థికి వ్యక్తిత్వాలను పెంచుకో వడానికి వ్యక్తిత్వ వికాస అధ్యయనం తప్పని సరని నగరి సివిల్ జడ్జి మురళీధర్ రెలిపారు. శనివారం నగరి ప్రభుత్వ డిగ్రీ కళాశాలలో వ్యక్తిత్వ వికాసం అనే అంశంపై అవగాహన కార్యక్రమం నిర్వహించారు. ఈ సందర్భంగా ఆయన మాట్లాడుతూ మానవనిలోని లోపా లను క్రమంగా తగ్గించుకుంటూ మంచి గుణా లను పెంచుకోవడమే వ్యక్తిత్వ వికాసమని పేర్కొన్నారు. కళాశాల ప్రిన్సిపాల్ రాజేంద్రనా యుడు మాట్లాడుతూ వ్యక్తిత్వ వికాసం అంటే మనిషి అంతరంగిక గుణాల అభివృద్ధి అని అన్నారు. నగరి బార్ అసోసియేషన్ అధ్య క్షుడు ముర\$ధర్ మాట్లాడుతూ (పరి విద్యార్థి ఉన్నత లక్ష్మాలను నిర్దేశించుకుని ఆటంకాలను ఆధికమిస్తే విజయం సాధించవచ్చని తెలి పారు. కార్యక్రమంలో కళాశాల వైస్ టిన్సి పాల్ మనోహర్, నగరి బార్ అసోసియేషన్ మాజీ అధ్యక్షుడు సుబ్రహ్మణ్యంరెడ్డి, కళాశాల అధ్యాపకులు సుకుమార్రెడ్డి, దేవకి, తిరుమ లయ్య, గంగయ్య, జీవనజ్యోతి, చిట్టి కళావతి, నరసింపూలు, పి.ఎస్.రావ్, కళావతి, రమణా రెడ్డి, విద్యార్తులు పాల్గొన్నారు.

20230103 28-08-2016

మాట్లాడుతున్న జద్ది మురకేధర్

నగరి : యువతలో వ్యక్తిత్వ లోపాలు కనిపిస్తున్నాయని, ప్రతి విద్యార్థికీ వ్యక్తిత్వ వికాస అధ్యయనం తప్పనిసరి అని జూనియర్ సివిల్ జడ్జి మురళీధర్ అన్నారు. స్థానిక ప్రభుత్వ డిగ్రీ కళాశాలలో శనివారం నిర్వహించిన వ్యక్తిత్వ వికాస అవగాహన సదస్సులో ఆయన మాట్లాడారు. మానవుని లోని లోపాలను క్రమంగా తగ్గించుకుంటూ మంచి గుణాలను పెంచుకోవటమే వ్యక్తిత్వ వికా సమన్నారు. సభకు అధ్యక్షత వహించిన ట్రిన్సిపాల్ రాజేంద్ర నాయుడు మాట్లాడుతూ వ్యక్తిత్వ వికాసం మనిషి బాహ్య రూపా నికి సంబంధించిన అంశం కాదని, మనిషి అంతరంగిక గుణాల అభివృద్ధి అన్నారు. ఈ సమావేశంలో బార్ అసోసియేషన్ అధ్య క్షులు ముర¥ధర్, కేరీర్ గైడెన్స్ సెల్ అధ్యక్షురాలు వి.వాసవి, వైస్ ప్రిన్సిపాల్ మనోహర్, సీనియర్ న్యాయవాది సుబ్రమణ్యం రెడ్డి, కళాశాల అధ్యాపకులు సుకుమార్ రెడ్డి, దేవకి, తిరుమలయ్య, గంగయ్య, జీవనజ్యోతి, చిట్టి కళావతి తదితరులు పాల్గొన్నారు.

For 28-08-2016

ವಿದ್ಯಾರ್ಲಲತು ವೈತ್ತೆತ್ನೆ ವಿತಾಸಿ ಅಧ್ಯೆಯನೆಂ ಅವೆಸಿರಂ

నగల, న్యూస్టుదే: విద్యార్థి దశలోనే వ్యక్తిత్వ వికాసంపై అధ్యయనం చేయడం అవసరమని నగరి జూనియర్ సివిల్ జడ్జి సి. మురళీధర్ పేర్కొన్నారు. నగరి ప్రభుత్వ డిగ్రీ కళాశా లలో శనివారం జరిగిన వ్యక్తిత్వ వికాస సదస్సుకు ఆయన ముఖ్యఅతిధిగా హాజరై ప్రసంగించారు. ఈ సందర్భంగా జడ్జి మాట్లాడుతూ నేటి శాస్త్ర సాంకేతిక యుగంలో యువతలో వ్యక్తిత్పలోపాలు కనిపిస్తున్నాయన్నారు. ప్రతి విద్యార్థి వ్వక్తిత్వ విలువలు పెంచుకోవాలని ఆయన పేర్కొన్నారు. మానవుని లోని లోపాలను క్రమంగా తగ్గించుకుంటూ, మంచి గుణాలను పెంచుకోవడమే వ్యక్తిత్వ వికాసమని ఆయన పేర్కొన్నారు. సమాజంలో జరుగుతున్న వాస్తవ అంశాలను పరిశీలనాత్మ కంగా ఆలోచించగలిగితే, యువత మంచి భవిష్యత్ని సాధిం చవచ్చునని, ప్రధానంగా ఆకర్షణీయ అంశాలపట్ల ఆసక్తి ఉన్న యువతని చెడుమార్గం వైపు మళ్లించే ప్రమాదం ఉందని ఆయన పేర్కొన్నారు. కళాశాల ప్రిన్సిపల్ డా.రాజేంద్రనా యుడు మాట్లాడుతూ మానవత్వపు విలువలు, సామాజిక సృహ వంటి గుణాలు రావాలంటే విద్యార్థులలో వ్యక్తిత్వ లక్ష ణాలు మెరుగు పరుచుకోవాలని పేర్కొన్నారు. క్రమశిక్షణతో కూడిన జీవన విధానం మంచి భవిష్యత్ మార్గదర్శకమని రెడ్డి, దేవకి, తిరుమలయ్య, గంగయ్య, జీవనజ్యాతి, టి.నరశిం పేర్కొన్నారు. సదస్సులో నగరి బార్ అసోసియేషన్ అధ్య

విద్యార్తులకు సూచనలిస్తున్న జానియర్ సివిల్ జడ్తి సి.మురకోధర్

క్షుడు మురళీధర్, కళాశాల కెరీర్ గైడెన్స్ సెల్ ఆధ్యక్షురాలు వాసవి, వైస్ టిన్సిపల్ డా.మనోహర్ విద్యార్థులకు పలు సూచనలిచ్చారు. ఈ కార్యక్రమంలో న్యాయవాదులు సుబ్రమ ణ్యంరెడ్డి, కళాశాల అధ్యాపకులు డా.భాస్కరరెడ్డి, సుకుమార్ హులు, రమణారెడ్డి, విద్యార్థులు పాల్గొన్నారు.