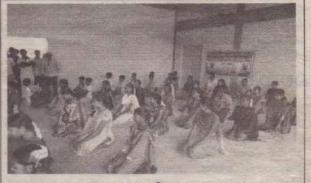

Ref :- 02 20200 14/03/17

. International Yoga Day Celebrations (21.06.2017)

ప్రతి ఒక్కరూ యోగా చెయాలి

ఆసనాలు వేస్తున్న శ్రీసిటీ ఉద్యోగులు - సత్యవేడు, విజయపురం మండల కేంద్రాల్లో ప్రభుష్ణ పాఠశాలల విద్యార్థుల ఆసనాలు

జీసిటీ (సత్యవేడు): ప్రతి వ్యక్తి యోగా ద్వారా ఆనేక లాభాలు పొందగలడని యోగా గురువు రుష్మిపభాకర్ అన్నారు. అంతర్మాతీయ యోగా దినోత్సవాన్ని పరస్క రించుకుని శ్రీసిటీలో ఉదయం 6గంటల నుంచి పలువురు ప్రముఖులు యోగా కార్యక్రమంలో పాల్గొన్నారు. బుధవారం శీసిటీ ప్రాజెక్ట్ కార్యాలయం వద్ద యోగా గురువు రుషి ప్రభాకర్, శిక్షకుడు శ్రీనివాస్ ఆధ్వర్యంలో యోగా కార్యక్రమం నిర్వహిం చారు. దైనందిన జీవితంలో యోగా ప్రా ముఖ్యతను వివరించారు. అనంతరం యోగాసనాలు వేయించారు. ట్రిపుల్ఐటీ, చిన్నయా విద్యాలయాల్తో జరిగిన యోగా దినోత్సవంలో భోధనా సిబ్బంది, విద్యార్థులు కార్యకమాల్లో పాల్ న్నారు. ఆయా ఎంఎస్ఆర్ గార్మెంట్స్ ప్రతినిధి సురేష్, శ్రీసిటీ జి.ఎం.సన్వాసిరావు, త్రిపుల్ఐటి యోగాశిక్షకులు సంజయ్సాహంల్, ప్రోఫెస ర్విశ్వనాథ్ తదితరులు పాల్గొన్నారు.

నగరి/పుత్తూరు/వడమాలపేట/పుత్తూరురూరల్/ విజయపురం :

పంటా పరిధిలోని ప్రభుత్వ. (ప్రెవేటు పాఠశాలల్లో యోగా దినోత్సవాన్ని సందర్భంగా బుధవారం విద్యార్థు లకు యోగాసనాలు నేర్పి వాటి ప్రయోజనాలను వివ రించారు. డిగ్రీ కళాశాలలో (ప్రిన్సిపాల్ రాజేంద్ర నాయుడు మాట్లాడుతూ యోగా సాధన వల్ల శారీరక, మానసిక అరోగ్యాలు మెరుగుపడతాయన్నారు. కుల మతాలకు అతీతంగా అందరూ సాధన చెయ్యాలన్నారు. కార్యక్రమంలో వైస్ ప్రిన్సిపాల్ డాక్టర్ అరుణ, ఎన్ ఎస్ఎస్ అధికారి పీఎస్ రావు, అధ్యాపకులు జీవన క్యోతి, అరుణ్ కుమార్, సుబమణ్యం, సుకుమార్ రెడ్డి, కద్దతరులు పాల్గొన్నారు. ఏకాంబరకుప్పం జిల్లాపరిషత్ కన్నత పాఠశాలలో ఎంఈవో త్రేదేవి ఆధ్వర్యంలో మోగాసనాలు వేయించారు. అలాగే మాంగాడు ప్రాథ ుక పాఠశాలలో నెహూ యువజన సంఘం ఆధ్య • వైభవంగా యోగా దినోత్సవం • తరరివచ్చిన యువతరం • ఉత్యాహంగా అసనాలు వేసిన జనం

యోగా ఆసనాలు చేస్తున్న విద్యార్థులు