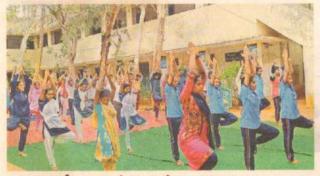

Ref :- 02 20200 14/03/17

. International Yoga Day Celebrations (21.06.2017)

ప్రతి ఒక్కరూ యోగా చెయాలి

ఆసనాలు వేస్తున్న శ్రీసిటీ ఉద్యోగులు - సత్యవేడు, విజయపురం మండల కేంద్రాల్లో ప్రభుష్ణ పాఠశాలల విద్యార్థుల ఆసనాలు

జీసిటీ (సత్యవేడు): ప్రతి వ్యక్తి యోగా ద్వారా ఆనేక లాభాలు పొందగలడని యోగా గురువు రుష్మిపభాకర్ అన్నారు. అంతర్మాతీయ యోగా దినోత్సవాన్ని పరస్క రించుకుని శ్రీసిటీలో ఉదయం 6గంటల నుంచి పలువురు ప్రముఖులు యోగా కార్యక్రమంలో పాల్గొన్నారు. బుధవారం శీసిటీ ప్రాజెక్ట్ కార్యాలయం వద్ద యోగా గురువు రుషి ప్రభాకర్, శిక్షకుడు శ్రీనివాస్ ఆధ్వర్యంలో యోగా కార్యక్రమం నిర్వహిం చారు. దైనందిన జీవితంలో యోగా ప్రా ముఖ్యతను వివరించారు. అనంతరం యోగాసనాలు వేయించారు. ట్రిపుల్ఐటీ, చిన్నయా విద్యాలయాల్తో జరిగిన యోగా దినోత్సవంలో భోధనా సిబ్బంది, విద్యార్థులు కార్యకమాల్లో పాల్ న్నారు. ఆయా ఎంఎస్ఆర్ గార్మెంట్స్ ప్రతినిధి సురేష్, శ్రీసిటీ జి.ఎం.సన్వాసిరావు, త్రిపుల్ఐటి యోగాశిక్షకులు సంజయ్సాహంల్, ప్రోఫెస ర్విశ్వనాథ్ తదితరులు పాల్గొన్నారు.

నగరి: ప్రపంచ యోగా దినోత్సవాన్ని పరన్కరించుకుని బుధవారం నగరి మున్స్ పాలిటి, మండలంలోని ప్రభుత్వ [పైవేటు విద్యాసంస్థల్లో యోగా కార్యకమాలు జరి గాయి. స్మానిక డిగ్రీ, జానియర్ కాలేజీల్లో, హైస్కూళ్లలో విద్యార్థిని, విద్యార్థులతో ఆసేనాలు వేయించారు. యోగాతో సంపూర్ణ ఆరోగ్యం, మేధాశక్తి మరింత పెరుగుతు ందని ఎంఈపో శ్రీదేవి తెలిపారు.

విజయపురం: ప్రతి ఒక్కరికీ యోగా

నగలిలో యోగాసనం వేస్తున్న విద్యార్థులు

అవసరమని బీజేపీ రాష్ట్ర మాజీ ఆధ్యక్షుడు బిలకం రామచంద్రారెడ్డి చెప్పారు. బుధ వారం మండల కేంద్రంలోని ఉన్నత పాఠ శాలలో అంతర్జారీయ యోగా దినోత్సవాన్ని పురస్కరించుకొని యోగా కార్యక్రమంలో పాల్గొన్నారు. మండలంలో అన్ని ప్రభుత్వ పాఠశాలల్లో యోగా కార్యక్రమం నిర్వహిం చారు. ఆయా కార్యక్రమాల్తో ఎంఈవో అంజనేయులు తదితరులు పాల్గొన్నారు.

నగరి/పుత్తూరు/వడమాలపేట/పుత్తూరురూరల్/ విజయపురం :

పంటా పరిధిలోని ప్రభుత్వ. (ప్రెవేటు పాఠశాలల్లో యోగా దినోత్సవాన్ని సందర్భంగా బుధవారం విద్యార్థు లకు యోగాసనాలు నేర్పి వాటి ప్రయోజనాలను వివ రించారు. డిగ్రీ కళాశాలలో (ప్రిన్సిపాల్ రాజేంద్ర నాయుడు మాట్లాడుతూ యోగా సాధన వల్ల శారీరక, మానసిక అరోగ్యాలు మెరుగుపడతాయన్నారు. కుల మతాలకు అతీతంగా అందరూ సాధన చెయ్యాలన్నారు. కార్యక్రమంలో వైస్ ప్రిన్సిపాల్ డాక్టర్ అరుణ, ఎన్ ఎస్ఎస్ అధికారి పీఎస్ రావు, అధ్యాపకులు జీవన క్యోతి, అరుణ్ కుమార్, సుబమణ్యం, సుకుమార్ రెడ్డి, కద్దతరులు పాల్గొన్నారు. ఏకాంబరకుప్పం జిల్లాపరిషత్ కన్నత పాఠశాలలో ఎంఈవో త్రేదేవి ఆధ్వర్యంలో మోగాసనాలు వేయించారు. అలాగే మాంగాడు ప్రాథ ుక పాఠశాలలో నెహూ యువజన సంఘం ఆధ్య • వైభవంగా యోగా దినోత్సవం • తరరివచ్చిన యువతరం • ఉత్యాహంగా అసనాలు వేసిన జనం

ర్యంలో అంతర్జాతీయ యోగా దినోత్సవం నిర్వ హించారు. నగరి హిక్స్ పాఠశాలలోను, బాలికల జిల్లా పరిషత్ ఉన్నత పాఠశాలలో, సీఆర్ఎల్ఆర్ అండ్ ఎస్డ డబ్ల్యుఏ ఆధ్వర్యంలో యోగా డే నిర్వహించారు. విజయపురంలో..

విజయపురం: యోగాతో సంపూర్ణ ఆరోగ్యం పొందవ ప్చని రిటైర్డ్ ఎంఈవో, యోగా గురువు కై లాసం తెలిపారు. మండలంలోని అన్ని ప్రభుత్వ, సైవేటు పాఠ శాలలు, కార్యాలయాల్లో బుధవారం బుధవారం అంత ర్జాతీయ యోగా దినోత్సవం నిర్వహించారు. ఉదయం, సాయంత్రం కొంత సమాయాన్ని యోగాకు కేటాయిస్తే సంపూర్ణ ఆరోగ్యం పొందవచ్చని ఎంఈవో తెలిపారు.

యోగా ఆసనాలు చేస్తున్న విద్యార్థులు

#### డిగ్రి కళాశాలలో యోగా దినోత్సవం

నగరి, జూన్ 21, (కెఎస్ఎన్) యోగా భారతీయ పురాతన శాస్త్రమని, ఈ విద్యను స్థపంచానికి కానుకగా అందించిన ఘనత భారత దేశానికి దక్కిందని డ్రిన్సిపాల్ ఆర్ రాజేంద్ర నాయుడు అన్నారు. జూన్ 21వ తేది అంతర్జాతీయ యోగా దినోత్సవం సందర్భంగా ప్రభుత్వ డిగ్రీ కళాశాల నగరిలో ఎన్ఎస్ఎస్, రెడ్ రిబ్బన్ క్లటే, ఉమన్ ఎంపోర్స్మేఎంట్ సెల్ల సంయుక్త ఆద్వర్యంలో ఏర్పాటు చేసిన యోగా శిక్షణ సభలో కళాశాల డ్రిన్సిపాల్ రాజేంద్ర నాయుడు మాట్లాడుతూ యోగా సాధన వల్ల శారీరక మానసిక ఆరోగ్యాలు మెరుగుపడుతాయని, కులమతాలకు అతీతంగా అందరూ సాధన చేయాలని పిలుపునిచ్చారు. ఈ కార్యక్రమంలో కళాశాల వైస్ డ్రిన్సిపాల్ అరుణ, ఎన్ఎస్ఎస్ అధికారి రావు, రెడ్ రిబ్బన్ క్లబ్ కన్వీనరు ధర్మరావు, ఉమన్ ఎంపోర్స్మేఎంట్ సెల్ కన్వీనర్ డాక్టర్ జీవన జ్యోతి సీనియడ్, అధ్యాపకులు అరుణ, సుబమణ్యం, వెంకటరత్నం, శ్రీనివాసులు, విద్యార్ధనీ విద్యార్ధులు తదితరులు పాల్గొన్నారు.