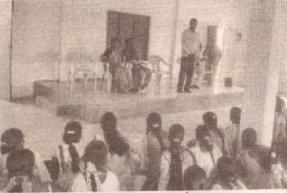

## DE: 27-08-2016

Career guidance and counselling cell organised a programme on THE NEED FOR PERSONALITY DEVELOPMENT. On this occassion, president of this function Dr. R. Rajendra. Naidu gare clarified the students about the real pense of personality and on this ocassion we invited a distinguished personality i.e., Sri C. Muralidhar, Junion Civil Judge of NAGARI as chief quest. He spoke on Variou issues of personality such as What is personality development and the need for developing one's own personality and how to develop the personality etc.. And the other questi present on this ocarsion are Magari legal bar association president Sri Muralidar, Senior advocate Sri Subramanyam Reddy. They also provided some suggestion to the studente portheir bright future. No of Studenti Participates 130.

None

Co-ordinator

Govt. Degree College Nagari-517590, Chittoc.