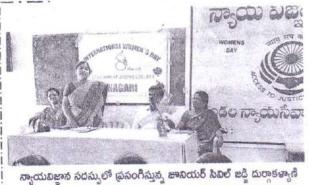

## DE: 27-08-2016

Career guidance and counselling cell organised a programme on THE NEED FOR PERSONALITY DEVELOPMENT. On this occassion, president of this function Dr. R. Rajendra. Naidu gare clarified the students about the real pense of personality and on this ocassion we invited a distinguished personality i.e., Sri C. Muralidhar, Junion Civil Judge of NAGARI as chief quest. He spoke on Variou issues of personality such as What is personality development and the need for developing one's own personality and how to develop the personality etc.. And the other questi present on this ocarsion are Magari legal bar association president Sri Muralidar, Senior advocate Sri Subramanyam Reddy. They also provided some suggestion to the studente portheir bright future. No of Studenti Participates 130.

#### వ్యక్తిత్వ వికాసం తప్పనిసలి

నగరి. నేటి శాస్త్ర సాంకేరిక యుగంలో యువతలో వ్యక్తిత్వ లోపాలు కనిపిస్తున్నా యని డ్రతి విద్యార్థికి వ్యక్తిత్వాలను పెంచుకో వడానికి వ్యక్తిత్వ వికాస అధ్యయనం తప్పని సరని నగరి సివిల్ జడ్జి మురళీధర్ రెలిపారు. శనివారం నగరి ప్రభుత్వ డిగ్రీ కళాశాలలో వ్యక్తిత్వ వికాసం అనే అంశంపై అవగాహన కార్యక్రమం నిర్వహించారు. ఈ సందర్భంగా ఆయన మాట్లాడుతూ మానవనిలోని లోపా లను క్రమంగా తగ్గించుకుంటూ మంచి గుణా లను పెంచుకోవడమే వ్యక్తిత్వ వికాసమని పేర్కొన్నారు. కళాశాల ప్రిన్సిపాల్ రాజేంద్రనా యుడు మాట్లాడుతూ వ్యక్తిత్వ వికాసం అంటే మనిషి అంతరంగిక గుణాల అభివృద్ధి అని అన్నారు. నగరి బార్ అసోసియేషన్ అధ్య క్షుడు ముర\$ధర్ మాట్లాడుతూ (పరి విద్యార్థి ఉన్నత లక్ష్మాలను నిర్దేశించుకుని ఆటంకాలను ఆధికమిస్తే విజయం సాధించవచ్చని తెలి పారు. కార్యక్రమంలో కళాశాల వైస్ టిన్సి పాల్ మనోహర్, నగరి బార్ అసోసియేషన్ మాజీ అధ్యక్షుడు సుబ్రహ్మణ్యంరెడ్డి, కళాశాల అధ్యాపకులు సుకుమార్రెడ్డి, దేవకి, తిరుమ లయ్య, గంగయ్య, జీవనజ్యోతి, చిట్టి కళావతి, నరసింపూలు, పి.ఎస్.రావ్, కళావతి, రమణా రెడ్డి, విద్యార్తులు పాల్గొన్నారు.

20230103 28-08-2016

మాట్లాడుతున్న జద్ది మురకేధర్

నగరి : యువతలో వ్యక్తిత్వ లోపాలు కనిపిస్తున్నాయని, ప్రతి విద్యార్థికీ వ్యక్తిత్వ వికాస అధ్యయనం తప్పనిసరి అని జూనియర్ సివిల్ జడ్జి మురళీధర్ అన్నారు. స్థానిక ప్రభుత్వ డిగ్రీ కళాశాలలో శనివారం నిర్వహించిన వ్యక్తిత్వ వికాస అవగాహన సదస్సులో ఆయన మాట్లాడారు. మానవుని లోని లోపాలను క్రమంగా తగ్గించుకుంటూ మంచి గుణాలను పెంచుకోవటమే వ్యక్తిత్వ వికా సమన్నారు. సభకు అధ్యక్షత వహించిన ట్రిన్సిపాల్ రాజేంద్ర నాయుడు మాట్లాడుతూ వ్యక్తిత్వ వికాసం మనిషి బాహ్య రూపా నికి సంబంధించిన అంశం కాదని, మనిషి అంతరంగిక గుణాల అభివృద్ధి అన్నారు. ఈ సమావేశంలో బార్ అసోసియేషన్ అధ్య క్షులు ముర¥ధర్, కేరీర్ గైడెన్స్ సెల్ అధ్యక్షురాలు వి.వాసవి, వైస్ ప్రిన్సిపాల్ మనోహర్, సీనియర్ న్యాయవాది సుబ్రమణ్యం రెడ్డి, కళాశాల అధ్యాపకులు సుకుమార్ రెడ్డి, దేవకి, తిరుమలయ్య, గంగయ్య, జీవనజ్యోతి, చిట్టి కళావతి తదితరులు పాల్గొన్నారు.

For 28-08-2016

ವಿದ್ಯಾರ್ಲಲತು ವೈತ್ತೆತ್ನೆ ವಿತಾಸಿ ಅಧ್ಯೆಯನೆಂ ಅವೆಸಿರಂ

నగల, న్యూస్టుదే: విద్యార్థి దశలోనే వ్యక్తిత్వ వికాసంపై అధ్యయనం చేయడం అవసరమని నగరి జూనియర్ సివిల్ జడ్జి సి. మురళీధర్ పేర్కొన్నారు. నగరి ప్రభుత్వ డిగ్రీ కళాశా లలో శనివారం జరిగిన వ్యక్తిత్వ వికాస సదస్సుకు ఆయన ముఖ్యఅతిధిగా హాజరై ప్రసంగించారు. ఈ సందర్భంగా జడ్జి మాట్లాడుతూ నేటి శాస్త్ర సాంకేతిక యుగంలో యువతలో వ్యక్తిత్పలోపాలు కనిపిస్తున్నాయన్నారు. ప్రతి విద్యార్థి వ్వక్తిత్వ విలువలు పెంచుకోవాలని ఆయన పేర్కొన్నారు. మానవుని లోని లోపాలను క్రమంగా తగ్గించుకుంటూ, మంచి గుణాలను పెంచుకోవడమే వ్యక్తిత్వ వికాసమని ఆయన పేర్కొన్నారు. సమాజంలో జరుగుతున్న వాస్తవ అంశాలను పరిశీలనాత్మ కంగా ఆలోచించగలిగితే, యువత మంచి భవిష్యత్ని సాధిం చవచ్చునని, ప్రధానంగా ఆకర్షణీయ అంశాలపట్ల ఆసక్తి ఉన్న యువతని చెడుమార్గం వైపు మళ్లించే ప్రమాదం ఉందని ఆయన పేర్కొన్నారు. కళాశాల ప్రిన్సిపల్ డా.రాజేంద్రనా యుడు మాట్లాడుతూ మానవత్వపు విలువలు, సామాజిక సృహ వంటి గుణాలు రావాలంటే విద్యార్థులలో వ్యక్తిత్వ లక్ష ణాలు మెరుగు పరుచుకోవాలని పేర్కొన్నారు. క్రమశిక్షణతో కూడిన జీవన విధానం మంచి భవిష్యత్ మార్గదర్శకమని రెడ్డి, దేవకి, తిరుమలయ్య, గంగయ్య, జీవనజ్యాతి, టి.నరశిం పేర్కొన్నారు. సదస్సులో నగరి బార్ అసోసియేషన్ అధ్య

విద్యార్తులకు సూచనలిస్తున్న జానియర్ సివిల్ జడ్తి సి.మురకోధర్

క్షుడు మురళీధర్, కళాశాల కెరీర్ గైడెన్స్ సెల్ ఆధ్యక్షురాలు వాసవి, వైస్ టిన్సిపల్ డా.మనోహర్ విద్యార్థులకు పలు సూచనలిచ్చారు. ఈ కార్యక్రమంలో న్యాయవాదులు సుబ్రమ ణ్యంరెడ్డి, కళాశాల అధ్యాపకులు డా.భాస్కరరెడ్డి, సుకుమార్ హులు, రమణారెడ్డి, విద్యార్థులు పాల్గొన్నారు.