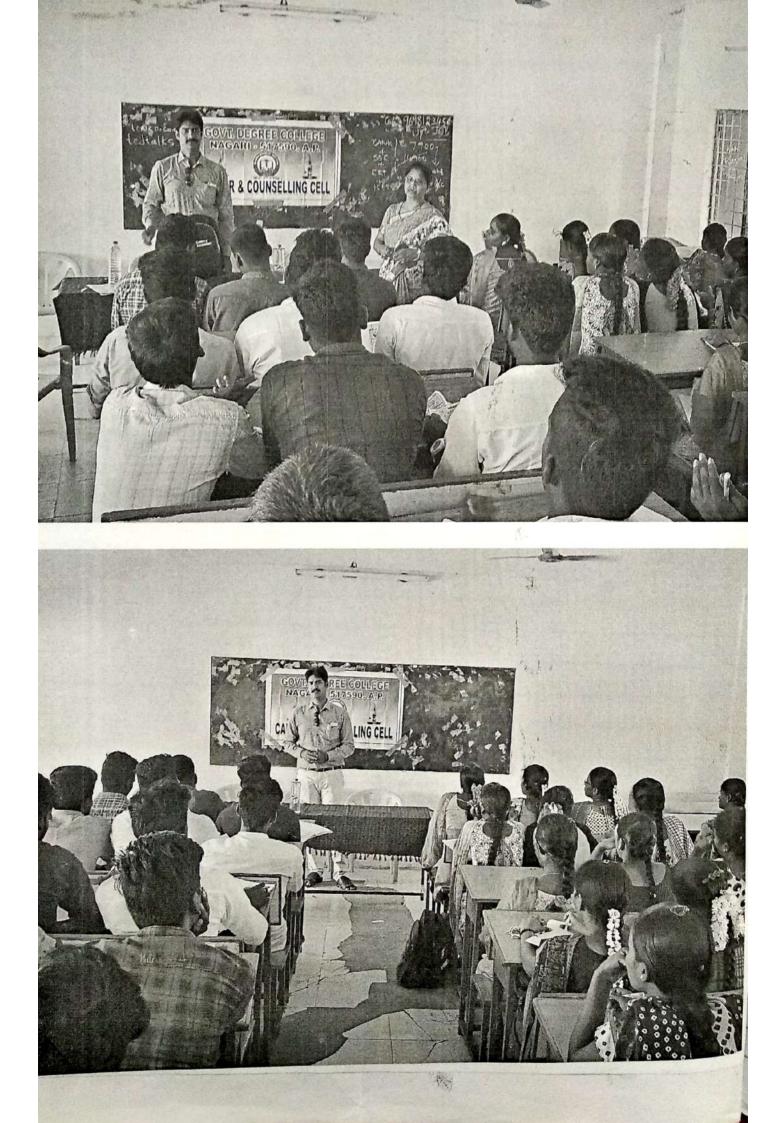

## DE: 27-08-2016

Career guidance and counselling cell organised a programme on THE NEED FOR PERSONALITY DEVELOPMENT. On this occassion, president of this function Dr. R. Rajendra. Naidu gare clarified the students about the real pense of personality and on this ocassion we invited a distinguished personality i.e., Sri C. Muralidhar, Junion Civil Judge of NAGARI as chief quest. He spoke on Variou issues of personality such as What is personality development and the need for developing one's own personality and how to develop the personality etc.. And the other questi present on this ocarsion are Magari legal bar association president Sri Muralidar, Senior advocate Sri Subramanyam Reddy. They also provided some suggestion to the studente portheir bright future. No of Studenti Participates 130.

None

Co-ordinator

Govt. Degree College Nagari-517590, Chittoc.