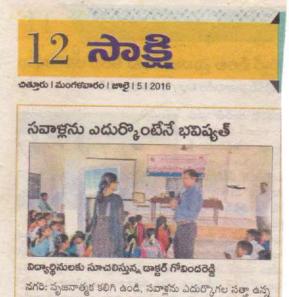

DO S

నగల డిగ్రీ కళాశాలలో..

వంశీకృష్ణ, విద్యార్తులు, పాల్గొన్నారు.

Press clippings

5/7/2016

వారు భవిష్యత్లో పారిశ్రామిక వేత్తలుగా ఎదగొచ్చని స్థానిక డిగ్రీ కళాశాల ప్రిన్నిపాల్ డాక్టర్ ఆర్. రాజేంద్రనాయుడు అన్నారు. శ్రీ వేంకటేశ్వర విశ్వవిద్యాలయ ఉపకులపతి డాక్టర్ దామోదరం ఆదే శాల మేరకు వర్సిటీ, ప్రభుత్వం ఉపాధి కల్పన శాఖల సంయుక్త ఆధ్వర్యంలో సోమవారం డిగ్రీ విద్యార్థులకు గ్రాడ్యుయేట్ ఎంట్ర టైన్యూర్ష్మేష్ కార్యక్రమం నిర్వహించారు. ఈ సందర్భంగా కళా శాల డిన్సిపాల్ మాట్లాడుతూ పరిశ్రమలను స్మాపించిన వారు స్వీచ్చగా జీవించడంతో పాటు సమాజంలో ఉన్నతస్థానానికి చేరు

కోచ్చని తెలిపారు. సైకాలజీ ప్రాఫెసర్ డాక్టర్ గోవిందరెడ్డి మాట్లా డుతూ ప్రతి విద్యార్థి తమ కలలను సాకారం చేసుకోవానికి తీవ్ర ప్రయత్నం చేయాలన్నారు. హాంకాంగ్ దేశానికి చెందిన నిపు ణులు పాల్డ్ సౌజా మాట్లాడుతూ పారిశ్రామిక వేత్తలుగా ఎదగ డానికి మంచి ఆలోచన, విశ్లేషణ, వేగంగా నిర్ణయాలను తీసుకోవ డంతో పాటు మంచి కృషి అవసరమన్నారు. ఈ కార్యక్రమంలో దాక్టర్ లక్షణ విజయవర్ధనే, గోరఖ్నాథ్కాంబ్లీ, మనోహర్, వైస్ ట్రస్సిపాల్ మనోహర్, ఐక్యూఏసీ కో-ఆర్డినేటర్ డాక్టర్ నలిం తదితరులు పాల్గొన్నారు.

## ఔత్సాహికులే పాలడామికవేత్తలుగా రాణిస్తారు

**వగలి, మ్యాస్ట్రీబడే:** సృజనానాత్మకత, సొంతంగా ఎదగాలనే తపన ఉన్న విద్యార్థలు ఔత్సాహిక పారిశ్రామికవేత్తలుగా రాజించగలరని నగరి ప్రభుత్వ డిగ్రీకళాశాల ప్రధానాచార్యులు డా. రాజేంద్రనాయుడు పేర్కొన్నారు. నగరి కళాశాలలో సోమ వారం జరిగిన ఎంట్ర్ పెన్యూర్ షిఫ్ శిక్షణ శిబిరం ప్రారంభాత్ప వంలో ఆయన మాట్లాడారు. ప్రభుత్వ ఉపాధి కల్పనశాఖ, వయోజన విద్యాశాఖ ఆధ్వర్యంలో ఈ శిబిరాన్ని ఏర్పాటు చేసి నట్లు తెలిపారు. పరిశ్రమలు స్థాపించిన వారు స్వేచ్చగా జీవిం చగలరని, సమాజంలో ఉన్నత స్థానానికి ఎదగవచ్చునని ఆయన పేర్కొన్నారు. శిబిరంలో ప్రముఖ సేకాలజిస్య ప్రొఫె సర్ డా. గోవిందరెడ్డి విద్యార్థులకు సూచనలిస్తూ పారిశ్రామిక వేత్తలుగా ఎదగటానికి మంచి ఆలోచన, విశ్లేషణ, పట్టదల అవసరమన్నారు. శిబిరంలో ప్రముఖులు పాల్డిసౌజా, డా. లక్షణ విజయవర్ధనే, గోరఖ్నాథ్ కాంబ్లీ విద్యార్థులకు సూచన లిచ్చారు. ఈ కార్యక్రమంలో కళాశాలకు చెందిన వైస్టెచ్చిపల్ రాజీ, డా భాస్కరరెడ్డి, డా గంగయ్య, డా రమజారెడ్డి, డా చిట్టి డా.మనోహర్, డా.సలీం, డా.సుకుమార్ రెడ్డి, టి.నరశింహులు, కళావలి, డా.శ్రీదేవి, డా.మన్యం నరశింహులు, శ్రీనివాసులు డా.రాధాకృష్ణ, జీవనజ్యోతి, డా.సరశింహవర్మ, డా.పద్మావతి, తదితరులు పాల్గొన్నారు.

శిక్షణ శిజరంలో విద్యార్తులకు సూచనలిస్తున్న సైకాలజన్ను దా.గోవిందరెడి

Ref. 52. 50 R

05-07-2016

Name of RUSA C---EN.3 Dt: 08-07-2016 Keeping in view the importance of commonécation skills in public as well as professional life, Career guidance and counselling cell of GDC, NAGARI avranged a programme on communication skills. To educate and enlighten the students on various aspects of communication skills, Dr. K. Padmanabha Shetty, lecturer-in-English (retired) has been invited. Resource person with his vast experience made the session Very much live and succesful. No of students attended = 45 wone. co-ordinator. Principal Govt. Degree College Nagari-517590, Chittoor Dist