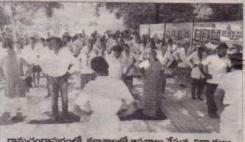

## యాగాతో ఏకాగత

నగరి: రోజు అరగంటపాటు యోగా చేయడం ద్వారా ఏకా గ్రత. ఆరోగ్యం సిద్ధిస్తుందని నగరి డిగ్రీ కళాశాల ప్రిన్ఫిపాల్ రాజేంద్రనాయుడు తెలిపారు. నగరిలో మంగళవారం డ్రపంచ యోగా దినోత్సవాన్ని ఘనంగా నిర్వహించారు. చింతలపట్టెడ వినాకపురం, మాంగాడు, కాకవేడు, నత్తకం డ్రిగ ప్రాథమిక పాఠశాల, తడుకుపేట, నాగరాజుక్పుం, ఏకాంబరకుప్పం ప్రభుత్వ ఉన్నత పాఠశాల, వశిష్ఠ, హిమ జ(హిక్స్), నరస్వతి, ఎస్బీ విద్యానికేతన్ ప్రవేటు పాఠశా విజయపురంలో .. లల్లో విద్యార్థులకు యోగాపై శిక్షణ ఇచ్చారు. ప్రభుత్వ డిగ్రీ విజయపురం: మండల పరిధిలో ప్రభుత్వ పాఠశాలల్లో మంగ కళాశాలలో ప్రస్నిపాల్ రాజేంద్రనాయుడు ఆధ్వర్యంలో వి కవారం యోగా దినోత్సవాన్ని ఘనంగా నిర్వహించారు. ద్యార్థులు యోగాసనాలు వేశారు. ప్రిన్సిపాల్ మాట్లాడుతూ చుహావీరపురం ప్రాథమిక పాఠశాలలో ప్రధానోపాధ్యాయు విద్యార్థి దశ నుంచే యోగా చేయాలన్నారు. ఎంఈవో లో డు చంద్రయ్య యోగాసనాలపై విద్యార్థులకు అవగాహన కాభి, హెచ్ఎం బాలసుబ్రమణ్యం, ఉపాధ్యాయులు వెంక కల్పించారు. ఎంఈవో జయదేవ్, ఉపాధ్యాయులు టేశ్, మణి, పెంకమరాజు, శ్రీనివాసులు పాల్గొన్నారు.