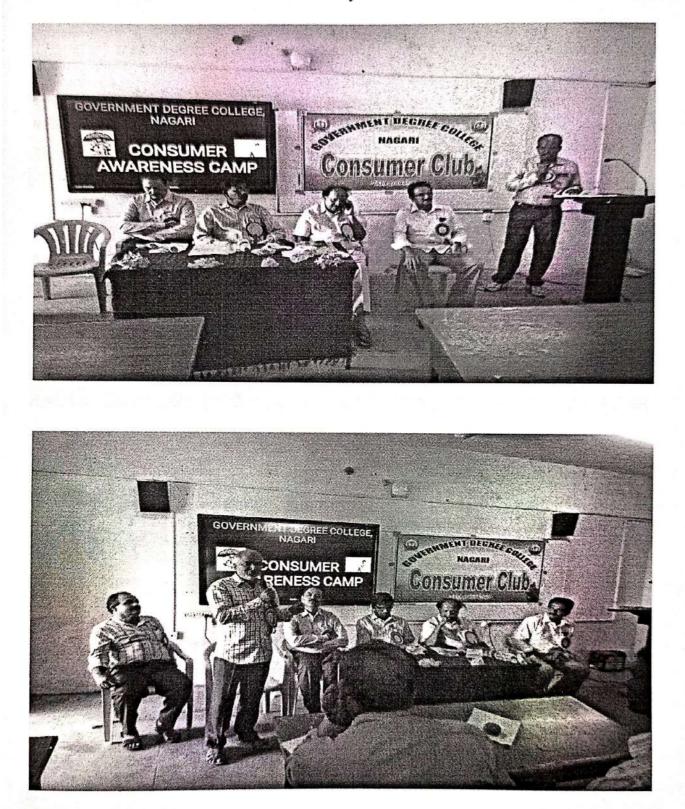

R. Reemas

Principal Govt. Degree College Nagari-517590, Chittoor Dist

| verbal Communication Skill                                       | 27-08-2018                | 33  | Ramakrishna from APSSDC                        |
|------------------------------------------------------------------|---------------------------|-----|------------------------------------------------|
| verbal Communication Skill                                       | 28-08-2018                | 28  | Ramakrishna from APSSDC                        |
| Designing and Prfogramming                                       | 2018-19                   | 36  | Dept of Commerce                               |
| Training in Tally ERP9                                           | 05-09-18 to 12-10-18      | 38  | Dept of Commerce                               |
| Training on Aptitudre                                            | 06-09-2018                | 29  | Santhosh from APSSDC                           |
| Training on Aptitudre                                            | 07-09-2018                | 31  | Santhosh from APSSDC                           |
| Spoken english course                                            | 07-12-18 to 23-02-19      | 25  | Dept of English                                |
| Programme                                                        | 21-12-2018                | 140 | C.G Cell                                       |
| Consumer Awareness Programme                                     | 24-12-2018                | 70  | Consumer Club                                  |
| YSR Kishore Vikasam-II                                           | 26-12-2018                | 95  | ICDC and WEC & NSS wings of the college        |
| Health Camp on CPR labelled as<br>Aadhithya Hrudhayam 05-01-2019 |                           | 150 | SVIMS Hospital & RRC of GDC,<br>Nagari.        |
| A.Y =2019-2020                                                   |                           |     |                                                |
| International Yoga Day                                           | 21-06-2019                | 65  | Physical Education                             |
| Dental Health Camp                                               | 17-10-2019                | 120 | NSS wing of GDC                                |
|                                                                  |                           |     | MLA Smt. Roja, CDPO Smt.<br>Krishnaveni &Women |
| YSR Kishore vikasam                                              | 29-10-2019                | 120 | Empowerement Cell                              |
| Tally with GST                                                   | 03-01-2020 to 19 -02-2020 | 50  | Mr K G Ponnambalam on behalf of APSSDC         |