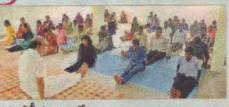

#### డిగ్రి కళాశాలలో యోగా దినోత్సవం

నగరి, జూన్ 21, (కెఎస్ఎన్) యోగా భారతీయ పురాతన శాస్త్రమని, ఈ విద్యను స్థపంచానికి కానుకగా అందించిన ఘనత భారత దేశానికి దక్కిందని డ్రిన్సిపాల్ ఆర్ రాజేంద్ర నాయుడు అన్నారు. జూన్ 21వ తేది అంతర్జాతీయ యోగా దినోత్సవం సందర్భంగా ప్రభుత్వ డిగ్రీ కళాశాల నగరిలో ఎన్ఎస్ఎస్, రెడ్ రిబ్బన్ క్లటే, ఉమన్ ఎంపోర్స్మేఎంట్ సెల్ల సంయుక్త ఆద్వర్యంలో ఏర్పాటు చేసిన యోగా శిక్షణ సభలో కళాశాల డ్రిన్సిపాల్ రాజేంద్ర నాయుడు మాట్లాడుతూ యోగా సాధన వల్ల శారీరక మానసిక ఆరోగ్యాలు మెరుగుపడుతాయని, కులమతాలకు అతీతంగా అందరూ సాధన చేయాలని పిలుపునిచ్చారు. ఈ కార్యక్రమంలో కళాశాల వైస్ డ్రిన్సిపాల్ అరుణ, ఎన్ఎస్ఎస్ అధికారి రావు, రెడ్ రిబ్బన్ క్లబ్ కన్వీనరు ధర్మరావు, ఉమన్ ఎంపోర్స్మేఎంట్ సెల్ కన్వీనర్ డాక్టర్ జీవన జ్యోతి సీనియడ్, అధ్యాపకులు అరుణ, సుబమణ్యం, వెంకటరత్నం, శ్రీనివాసులు, విద్యార్ధనీ విద్యార్ధులు తదితరులు పాల్గొన్నారు.