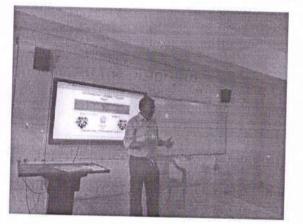

## DE: 27-08-2016

Career guidance and counselling cell organised a programme on THE NEED FOR PERSONALITY DEVELOPMENT. On this occassion, president of this function Dr. R. Rajendra. Naidu gare clarified the students about the real pense of personality and on this ocassion we invited a distinguished personality i.e., Sri C. Muralidhar, Junion Civil Judge of NAGARI as chief quest. He spoke on Variou issues of personality such as What is personality development and the need for developing one's own personality and how to develop the personality etc.. And the other questi present on this ocarsion are Magari legal bar association president Sri Muralidar, Senior advocate Sri Subramanyam Reddy. They also provided some suggestion to the studente portheir bright future. No of Studenti Participates 130.

None

Co-ordinator

Govt. Degree College Nagari-517590, Chittoc.