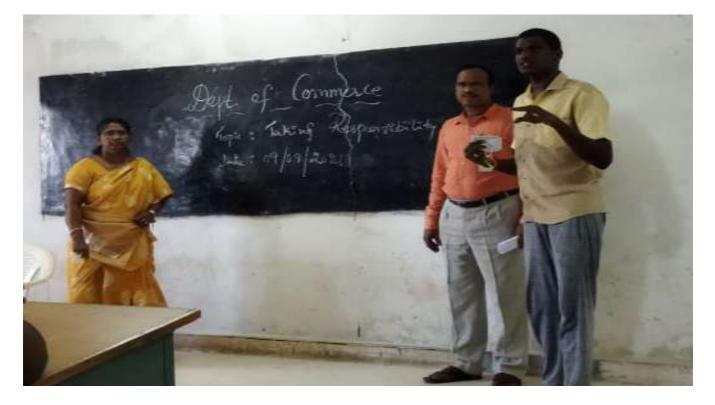

R. Reeuras

Principal Govt. Degree College Nagari-517590, Chittoor Dist

| A.Y 2020-2021                  |            |     |                                |
|--------------------------------|------------|-----|--------------------------------|
|                                |            |     | Dr.S.Munwar, Dept. of Computer |
| Computer Skills                | 16-11-2020 | 52  | Science                        |
| Basic Computer Troubleshooting | 01-02-2021 | 50  | Dept. of Computer applications |
| communication skills           | 05-12-2020 | 100 | Dept. of English               |
| Physical Fitness               | 19-12-2020 | 20  | Dept. of Physical Education    |
| Health and hygiene             | 04-02-2021 | 21  | Dept. of Zoology               |
| listening skills               | 22-02-2021 | 100 | Dept. of English               |
| Taking responsibility          | 09-09-2021 | 42  | Dept. of Commerce              |
| Electric Fault finding in home |            |     |                                |
| appliances                     | 23-02-2021 | 28  | Dept. of Physics               |
| уода                           |            |     | NSS/NCC                        |
| computer skill                 | 16-11-2020 | 52  | Dept. of Computer Science      |