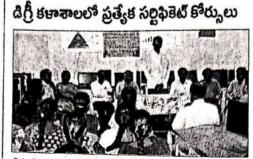

#### శిక్షణపై అవగాహన ఇస్తున్న ప్రిన్ఫిపల్

నగరి: స్థానిక ప్రభుత్వ డిగ్రీ కళాశాలలో యూజీసీ అనుమరితో రెండు సర్టిఫికెట్ కోర్సులు ప్రారంభించినట్లు ప్రిన్సిపల్ డాక్టర్ రాజేంద్ర నాయుడు తెలిపారు. గురువారం కళాశాల వాణిజ్యశాస్త్ర విభాగం ఆధ్వర్యంలో వెబ్ డిజైనింగ్, కంప్యూటర్ సైన్ శాఖ ఆధ్వ ర్యంలో కంప్యూటర్ నెట్ వర్కింగ్ కోర్సులు ప్రారంభించారు. కోర్సుల కాలపరిమితి ఆరు నెలలని తెలిపారు. రెగ్యులర్ డిగ్రీతో పాటు మారుతున్న కాలానికి అమగుణంగా అవసరమైన నైపు డ్యాలను పెంచుకొని, ఉద్యోగ అవకాశాలు పొందడానికి ఈ కోర్సులు చాలా ఉపయోగపడతాయని అన్నారు. కార్యక్రమంలో పుత్తూరు డిగ్రీ కళాశాల, భౌతికశాస్త్ర సీనియర్ అధ్యాపకులు డాక్టర్ బాలసుబ్రమణ్యం, కన్వీనర్ డాక్టర్ సలీం, అధ్యాపకులు రాధయ్య, సుకుమార్రెడ్డి, దేవకి, గంగయ్య, తిరుమలయ్య, ఈశ్వర్రెడ్డి, యతేంద్ర, నరసింహులు, బాషా, నరసింహులు, విద్యార్థులు పాల్గొన్నారు.

### విద్యార్థులకు ధృవపణాల కోర్సులు ఉపయోగం

్ల సాగాల, మ్యాస్టుడే: విద్యార్థులు సాధారణ కోర్సులతో పాటు అనుబం దంగా దృవపడ్రాల కోర్సులను ఉపయోగించుకోవాలని స్థానిక ప్రభుత్వ డిగ్రీ, పీజీ కళాశాల ప్రిన్నిపల్ డా రాజేంద్రనాయుడు పేర్కొన్నారు. గురు వారం కళాశాలలో దృవపడ్రాల కోర్సులు ప్రారంభోత్సవం సందర్భంగా ఆయన మాట్లాడుతూ యూజీసీ అనుమతితో కళాశాలలో రెండు ప్రత్యేక కోర్యులు, నిర్వహిస్తున్నట్లు తెలిపారు. వాణిజ్య శిస్త్రం విభాగంలో వెజ్ జైనింగ్, కంపూటర్ నెట్ వర్సింగ్ - కోర్సులు నిర్వహించనున్నట్లు తెలిపారు. ఈ కార్యక్రమంలో డా బాలసుబ్రమణ్యం ఆచారి, డా. సలీం, డా. గంగయ్య, డా లిరుమలయ్య, ఈశ్వరరెడ్డి, డా నరశింహులు, డా మనోహర్ రెడ్డి, చేవకి, టి.నరశింహులు, డా.బాషా, విద్యార్థులు పాల్గొన్నారు.

సమావేశంలో ప్రసంగిన్నున్న ప్రస్నిపల్ డా.రాజేంద్రనాయుడు

Ref: Stark 15-07-2016