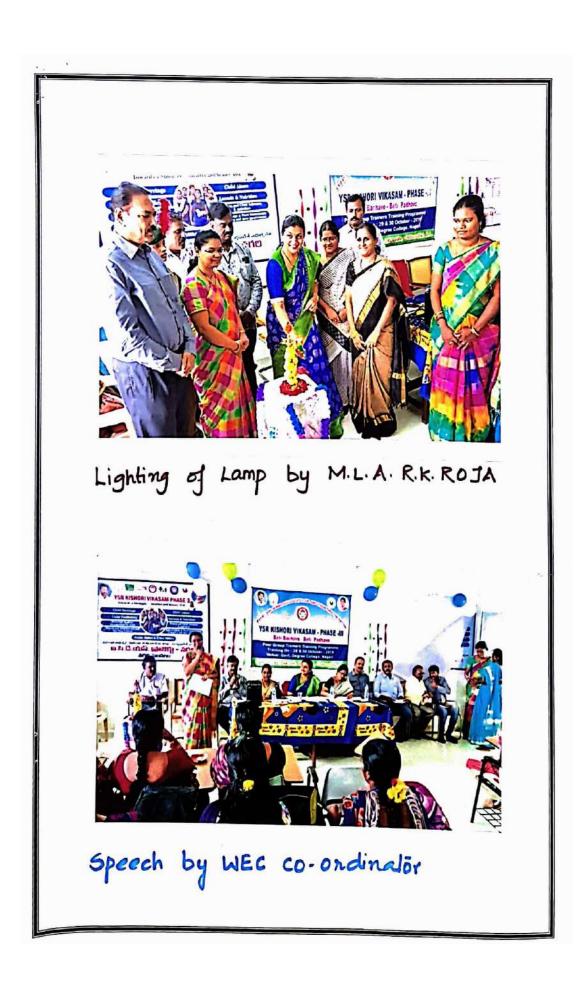

R. Reemas

Principal Govt. Degree College Nagari-517590, Chittoor Dist

| verbal Communication Skill                                       | 27-08-2018                | 33  | Ramakrishna from APSSDC                        |
|------------------------------------------------------------------|---------------------------|-----|------------------------------------------------|
| verbal Communication Skill                                       | 28-08-2018                | 28  | Ramakrishna from APSSDC                        |
| Designing and Prfogramming                                       | 2018-19                   | 36  | Dept of Commerce                               |
| Training in Tally ERP9                                           | 05-09-18 to 12-10-18      | 38  | Dept of Commerce                               |
| Training on Aptitudre                                            | 06-09-2018                | 29  | Santhosh from APSSDC                           |
| Training on Aptitudre                                            | 07-09-2018                | 31  | Santhosh from APSSDC                           |
| Spoken english course                                            | 07-12-18 to 23-02-19      | 25  | Dept of English                                |
| Programme                                                        | 21-12-2018                | 140 | C.G Cell                                       |
| Consumer Awareness Programme                                     | 24-12-2018                | 70  | Consumer Club                                  |
| YSR Kishore Vikasam-II                                           | 26-12-2018                | 95  | ICDC and WEC & NSS wings of the college        |
| Health Camp on CPR labelled as<br>Aadhithya Hrudhayam 05-01-2019 |                           | 150 | SVIMS Hospital & RRC of GDC,<br>Nagari.        |
| A.Y =2019-2020                                                   |                           |     |                                                |
| International Yoga Day                                           | 21-06-2019                | 65  | Physical Education                             |
| Dental Health Camp                                               | 17-10-2019                | 120 | NSS wing of GDC                                |
|                                                                  |                           |     | MLA Smt. Roja, CDPO Smt.<br>Krishnaveni &Women |
| YSR Kishore vikasam                                              | 29-10-2019                | 120 | Empowerement Cell                              |
| Tally with GST                                                   | 03-01-2020 to 19 -02-2020 | 50  | Mr K G Ponnambalam on behalf of APSSDC         |