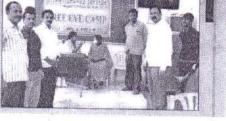

ప్రారంభస్తున్న అరుణకుమార్

# 

**నరల, న్యూస్టుడే:** స్థానిక హనుమాన్ కంటి ఆసుపత్రి ప్రభుత్వ డిగ్రీ కళాశాలలో రెడ్ డా. అరుంధతి వైద్యబృందం రిబ్బన్, యూత్ రెడ్కాస్ విద్యార్థులకు కంటిపరీక్షలు సంస్థల ఆధ్వర్యంలో శనివారం చేశారు. నిర్వహించారు. శిబి సంయుక్తంగా ఉచిత వేత్రిచికిత్స రంలో అద్యాపకులు డా.జి. శిబిరం నిర్వహించారు. శిబి రంగయ్య, డా.యం.భాస్కర్ రాన్ని ఇన్ఛార్జి ట్రిన్సిపల్ డా. కె. రెడ్డి, డా. రాధయ్య, డా. సుబ్ర అరుణకుమార్ ప్రారంభించారు. మణ్యం, డా. సుకుమార్ రెడ్డి, ఈ సందర్భంగా ఆయన మాట్లా డా తిరుమలయ్య, వాసవి, డుతూ విద్యార్థులు కంటి చూపు దేవకి, డా.యం. శ్రీనివాసులు, విషయంలో ఎటువంటి అశ్రద్ధ కార్తీక్, ఈశ్వరరెడ్డి, శివ, డా. చేయరాదని తెలిపారు. శిబి మన్యం నరసింహులు, విద్యా రంలో తిరుపతిలోని జపాలి ర్యలు పాల్గొన్నారు.

### ରିଙ୍କର ର କିର୍ବାଚନ ହରାବ

## ්සිල් පාව්ස්ඒ ඡංස් විතු එසරං





శనివారం 10 ఫిట్రవరి 2018



1-1

## යීෆ් ජූපෘෂාවේ සියන් ජංඪ බීත් දීසර

నగరి: స్థానిక ప్రభుత్వ డిగ్రీ కళాశాలలో రెడ్ రిబ్బన్ క్లబ్, యూత్ రెడ్ క్రాస్ స్మోటీ ఆధ్వర్యంలో శుక్రవారం ఉచిత కంటి వైద్య శిబిరం నిర్వహించారు. కళాశాల ఇన్చార్జి ట్రిన్నిపల్ డాక్టర్ అరు ణ్ కుమార్ శిబిరాన్ని ప్రారంభించి మాట్లాడారు. విద్యార్థులు బాల ్యం నుంచే కంటిచూపు విషయంలో ఏ సమస్య వచ్చినా వైద్యులను సంప్రదించి తగు చర్యలు తీసుకోవాలని సూచించారు. జాపాలి హనుమాన్ కంటి ఆస్పత్రికి వైద్యురాలు అరుంధతి విద్యార్థులు, అధ్యాపకులకు కంటిపరీక్షలు నిర్వహించారు. అధ్యాపకులు డాక్టర్ జి.గంగయ్య, డాక్టర్ కె.మనోహర్, ఎం.భాస్కర్, రాధయ్య, సుబ్రమణ్యం, సుకుమార్ రెడ్డి, తిరుమలయ్య, వాసవి, దేవకి, శ్రీనివాసులు, మన్యం నరసింహులు తదితరులు పాల్గొన్నారు.



# Monthly ESC Training Report:

Off-line Traing programme for The month of Feb/mon - 2018.

| 0      | Name of The trainer      | a