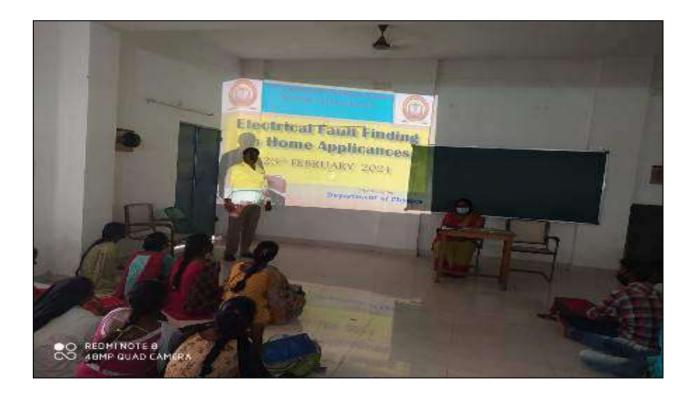

R. Reeuras

Principal Govt. Degree College Nagari-517590, Chittoor Dist

| A.Y 2020-2021                  |            |     |                                |
|--------------------------------|------------|-----|--------------------------------|
|                                |            |     | Dr.S.Munwar, Dept. of Computer |
| Computer Skills                | 16-11-2020 | 52  | Science                        |
| Basic Computer Troubleshooting | 01-02-2021 | 50  | Dept. of Computer applications |
| communication skills           | 05-12-2020 | 100 | Dept. of English               |
| Physical Fitness               | 19-12-2020 | 20  | Dept. of Physical Education    |
| Health and hygiene             | 04-02-2021 | 21  | Dept. of Zoology               |
| listening skills               | 22-02-2021 | 100 | Dept. of English               |
| Taking responsibility          | 09-09-2021 | 42  | Dept. of Commerce              |
| Electric Fault finding in home |            |     |                                |
| appliances                     | 23-02-2021 | 28  | Dept. of Physics               |
| уода                           |            |     | NSS/NCC                        |
| computer skill                 | 16-11-2020 | 52  | Dept. of Computer Science      |