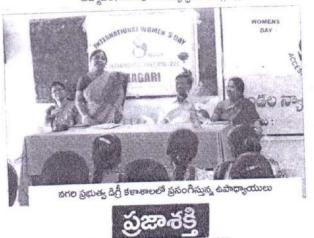

#### వ్యక్తిత్వ వికాసం తప్పనిసలి

నగరి. నేటి శాస్త్ర సాంకేరిక యుగంలో యువతలో వ్యక్తిత్వ లోపాలు కనిపిస్తున్నా యని డ్రతి విద్యార్థికి వ్యక్తిత్వాలను పెంచుకో వడానికి వ్యక్తిత్వ వికాస అధ్యయనం తప్పని సరని నగరి సివిల్ జడ్జి మురళీధర్ రెలిపారు. శనివారం నగరి ప్రభుత్వ డిగ్రీ కళాశాలలో వ్యక్తిత్వ వికాసం అనే అంశంపై అవగాహన కార్యక్రమం నిర్వహించారు. ఈ సందర్భంగా ఆయన మాట్లాడుతూ మానవనిలోని లోపా లను క్రమంగా తగ్గించుకుంటూ మంచి గుణా లను పెంచుకోవడమే వ్యక్తిత్వ వికాసమని పేర్కొన్నారు. కళాశాల ప్రిన్సిపాల్ రాజేంద్రనా యుడు మాట్లాడుతూ వ్యక్తిత్వ వికాసం అంటే మనిషి అంతరంగిక గుణాల అభివృద్ధి అని అన్నారు. నగరి బార్ అసోసియేషన్ అధ్య క్షుడు ముర\$ధర్ మాట్లాడుతూ (పరి విద్యార్థి ఉన్నత లక్ష్మాలను నిర్దేశించుకుని ఆటంకాలను ఆధికమిస్తే విజయం సాధించవచ్చని తెలి పారు. కార్యక్రమంలో కళాశాల వైస్ టిన్సి పాల్ మనోహర్, నగరి బార్ అసోసియేషన్ మాజీ అధ్యక్షుడు సుబ్రహ్మణ్యంరెడ్డి, కళాశాల అధ్యాపకులు సుకుమార్రెడ్డి, దేవకి, తిరుమ లయ్య, గంగయ్య, జీవనజ్యోతి, చిట్టి కళావతి, నరసింపూలు, పి.ఎస్.రావ్, కళావతి, రమణా రెడ్డి, విద్యార్తులు పాల్గొన్నారు.

20230103 28-08-2016

మాట్లాడుతున్న జద్ది మురకేధర్

నగరి : యువతలో వ్యక్తిత్వ లోపాలు కనిపిస్తున్నాయని, ప్రతి విద్యార్థికీ వ్యక్తిత్వ వికాస అధ్యయనం తప్పనిసరి అని జూనియర్ సివిల్ జడ్జి మురళీధర్ అన్నారు. స్థానిక ప్రభుత్వ డిగ్రీ కళాశాలలో శనివారం నిర్వహించిన వ్యక్తిత్వ వికాస అవగాహన సదస్సులో ఆయన మాట్లాడారు. మానవుని లోని లోపాలను క్రమంగా తగ్గించుకుంటూ మంచి గుణాలను పెంచుకోవటమే వ్యక్తిత్వ వికా సమన్నారు. సభకు అధ్యక్షత వహించిన ట్రిన్సిపాల్ రాజేంద్ర నాయుడు మాట్లాడుతూ వ్యక్తిత్వ వికాసం మనిషి బాహ్య రూపా నికి సంబంధించిన అంశం కాదని, మనిషి అంతరంగిక గుణాల అభివృద్ధి అన్నారు. ఈ సమావేశంలో బార్ అసోసియేషన్ అధ్య క్షులు ముర¥ధర్, కేరీర్ గైడెన్స్ సెల్ అధ్యక్షురాలు వి.వాసవి, వైస్ ప్రిన్సిపాల్ మనోహర్, సీనియర్ న్యాయవాది సుబ్రమణ్యం రెడ్డి, కళాశాల అధ్యాపకులు సుకుమార్ రెడ్డి, దేవకి, తిరుమలయ్య, గంగయ్య, జీవనజ్యోతి, చిట్టి కళావతి తదితరులు పాల్గొన్నారు.

For 28-08-2016

ವಿದ್ಯಾರ್ಲಲತು ವೈತ್ತೆತ್ನೆ ವಿತಾಸಿ ಅಧ್ಯೆಯನೆಂ ಅವೆಸಿರಂ

నగల, న్యూస్టుదే: విద్యార్థి దశలోనే వ్యక్తిత్వ వికాసంపై అధ్యయనం చేయడం అవసరమని నగరి జూనియర్ సివిల్ జడ్జి సి. మురళీధర్ పేర్కొన్నారు. నగరి ప్రభుత్వ డిగ్రీ కళాశా లలో శనివారం జరిగిన వ్యక్తిత్వ వికాస సదస్సుకు ఆయన ముఖ్యఅతిధిగా హాజరై ప్రసంగించారు. ఈ సందర్భంగా జడ్జి మాట్లాడుతూ నేటి శాస్త్ర సాంకేతిక యుగంలో యువతలో వ్యక్తిత్పలోపాలు కనిపిస్తున్నాయన్నారు. ప్రతి విద్యార్థి వ్వక్తిత్వ విలువలు పెంచుకోవాలని ఆయన పేర్కొన్నారు. మానవుని లోని లోపాలను క్రమంగా తగ్గించుకుంటూ, మంచి గుణాలను పెంచుకోవడమే వ్యక్తిత్వ వికాసమని ఆయన పేర్కొన్నారు. సమాజంలో జరుగుతున్న వాస్తవ అంశాలను పరిశీలనాత్మ కంగా ఆలోచించగలిగితే, యువత మంచి భవిష్యత్ని సాధిం చవచ్చునని, ప్రధానంగా ఆకర్షణీయ అంశాలపట్ల ఆసక్తి ఉన్న యువతని చెడుమార్గం వైపు మళ్లించే ప్రమాదం ఉందని ఆయన పేర్కొన్నారు. కళాశాల ప్రిన్సిపల్ డా.రాజేంద్రనా యుడు మాట్లాడుతూ మానవత్వపు విలువలు, సామాజిక సృహ వంటి గుణాలు రావాలంటే విద్యార్థులలో వ్యక్తిత్వ లక్ష ణాలు మెరుగు పరుచుకోవాలని పేర్కొన్నారు. క్రమశిక్షణతో కూడిన జీవన విధానం మంచి భవిష్యత్ మార్గదర్శకమని రెడ్డి, దేవకి, తిరుమలయ్య, గంగయ్య, జీవనజ్యాతి, టి.నరశిం పేర్కొన్నారు. సదస్సులో నగరి బార్ అసోసియేషన్ అధ్య

విద్యార్తులకు సూచనలిస్తున్న జానియర్ సివిల్ జడ్తి సి.మురకోధర్

క్షుడు మురళీధర్, కళాశాల కెరీర్ గైడెన్స్ సెల్ ఆధ్యక్షురాలు వాసవి, వైస్ టిన్సిపల్ డా.మనోహర్ విద్యార్థులకు పలు సూచనలిచ్చారు. ఈ కార్యక్రమంలో న్యాయవాదులు సుబ్రమ ణ్యంరెడ్డి, కళాశాల అధ్యాపకులు డా.భాస్కరరెడ్డి, సుకుమార్ హులు, రమణారెడ్డి, విద్యార్థులు పాల్గొన్నారు.