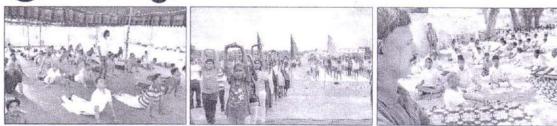

Ref :- 02 20200 14/03/17

. International Yoga Day Celebrations (21.06.2017)

ప్రతి ఒక్కరూ యోగా చెయాలి

ఆసనాలు వేస్తున్న శ్రీసిటీ ఉద్యోగులు - సత్యవేడు, విజయపురం మండల కేంద్రాల్లో ప్రభుష్ణ పాఠశాలల విద్యార్థుల ఆసనాలు

జీసిటీ (సత్యవేడు): ప్రతి వ్యక్తి యోగా ద్వారా ఆనేక లాభాలు పొందగలడని యోగా గురువు రుష్మిపభాకర్ అన్నారు. అంతర్మాతీయ యోగా దినోత్సవాన్ని పరస్క రించుకుని శ్రీసిటీలో ఉదయం 6గంటల నుంచి పలువురు ప్రముఖులు యోగా కార్యక్రమంలో పాల్గొన్నారు. బుధవారం శీసిటీ ప్రాజెక్ట్ కార్యాలయం వద్ద యోగా గురువు రుషి ప్రభాకర్, శిక్షకుడు శ్రీనివాస్ ఆధ్వర్యంలో యోగా కార్యక్రమం నిర్వహిం చారు. దైనందిన జీవితంలో యోగా ప్రా ముఖ్యతను వివరించారు. అనంతరం యోగాసనాలు వేయించారు. ట్రిపుల్ఐటీ, చిన్నయా విద్యాలయాల్తో జరిగిన యోగా దినోత్సవంలో భోధనా సిబ్బంది, విద్యార్థులు కార్యకమాల్లో పాల్ న్నారు. ఆయా ఎంఎస్ఆర్ గార్మెంట్స్ ప్రతినిధి సురేష్, శ్రీసిటీ జి.ఎం.సన్వాసిరావు, త్రిపుల్ఐటి యోగాశిక్షకులు సంజయ్సాహంల్, ప్రోఫెస ర్విశ్వనాథ్ తదితరులు పాల్గొన్నారు.

అంతార్హాతీయ యోగా దినోత్సవాన్ని ఫర స్కురించుకుని ప్రభుత్వ బాలుర ఉన్నత పాఠశాల ఆవరణలో ఆంధ్రప్రదేశ్ యోగా అసిోసియేషన్ (పెసిడెంట్ ఎం.ఎ.బాస్కర్ ఆధ్వర్యంలో అసనాలు వేయించారు. ఈ కార్యక్రమానికి మండల పరిధినిలోని పలు ప్రభుత్వ ఉన్నతపాఠశాలల ఉపాద్యా యులు, విద్యార్థులు పాల్గొన్నా రు. ఈ కార్యక్రమంలో ఎంఈవో రవి, ఎంపీటీసీ సభ్యులు విభిత తదితరులు పాల్గొన్నారు.

నగరి: ప్రపంచ యోగా దినోత్సవాన్ని పరన్కరించుకుని బుధవారం నగరి మున్స్ పాలిటి, మండలంలోని ప్రభుత్వ [పైవేటు విద్యాసంస్థల్లో యోగా కార్యకమాలు జరి గాయి. స్మానిక డిగ్రీ, జానియర్ కాలేజీల్లో, హైస్కూళ్లలో విద్యార్థిని, విద్యార్థులతో ఆసేనాలు వేయించారు. యోగాతో సంపూర్ణ ఆరోగ్యం, మేధాశక్తి మరింత పెరుగుతు ందని ఎంఈపో శ్రీదేవి తెలిపారు.

విజయపురం: ప్రతి ఒక్కరికీ యోగా

నగలిలో యోగాసనం వేస్తున్న విద్యార్థులు

అవసరమని బీజేపీ రాష్ట్ర మాజీ ఆధ్యక్షుడు బిలకం రామచంద్రారెడ్డి చెప్పారు. బుధ వారం మండల కేంద్రంలోని ఉన్నత పాఠ శాలలో అంతర్జారీయ యోగా దినోత్సవాన్ని పురస్కరించుకొని యోగా కార్యక్రమంలో పాల్గొన్నారు. మండలంలో అన్ని ప్రభుత్వ పాఠశాలల్లో యోగా కార్యక్రమం నిర్వహిం చారు. ఆయా కార్యక్రమాల్తో ఎంఈవో అంజనేయులు తదితరులు పాల్గొన్నారు.

నగరి/పుత్తూరు/వడమాలపేట/పుత్తూరురూరల్/ విజయపురం :

పంటా పరిధిలోని ప్రభుత్వ. (ప్రెవేటు పాఠశాలల్లో యోగా దినోత్సవాన్ని సందర్భంగా బుధవారం విద్యార్థు లకు యోగాసనాలు నేర్పి వాటి ప్రయోజనాలను వివ రించారు. డిగ్రీ కళాశాలలో (ప్రిన్సిపాల్ రాజేంద్ర నాయుడు మాట్లాడుతూ యోగా సాధన వల్ల శారీరక, మానసిక అరోగ్యాలు మెరుగుపడతాయన్నారు. కుల మతాలకు అతీతంగా అందరూ సాధన చెయ్యాలన్నారు. కార్యక్రమంలో వైస్ ప్రిన్సిపాల్ డాక్టర్ అరుణ, ఎన్ ఎస్ఎస్ అధికారి పీఎస్ రావు, అధ్యాపకులు జీవన క్యోతి, అరుణ్ కుమార్, సుబమణ్యం, సుకుమార్ రెడ్డి, కద్దతరులు పాల్గొన్నారు. ఏకాంబరకుప్పం జిల్లాపరిషత్ కన్నత పాఠశాలలో ఎంఈవో త్రేదేవి ఆధ్వర్యంలో మోగాసనాలు వేయించారు. అలాగే మాంగాడు ప్రాథ ుక పాఠశాలలో నెహూ యువజన సంఘం ఆధ్య • వైభవంగా యోగా దినోత్సవం • తరరివచ్చిన యువతరం • ఉత్యాహంగా అసనాలు వేసిన జనం

ర్యంలో అంతర్జాతీయ యోగా దినోత్సవం నిర్వ హించారు. నగరి హిక్స్ పాఠశాలలోను, బాలికల జిల్లా పరిషత్ ఉన్నత పాఠశాలలో, సీఆర్ఎల్ఆర్ అండ్ ఎస్డ డబ్ల్యుఏ ఆధ్వర్యంలో యోగా డే నిర్వహించారు. విజయపురంలో..

విజయపురం: యోగాతో సంపూర్ణ ఆరోగ్యం పొందవ ప్చని రిటైర్డ్ ఎంఈవో, యోగా గురువు కై లాసం తెలిపారు. మండలంలోని అన్ని ప్రభుత్వ, సైవేటు పాఠ శాలలు, కార్యాలయాల్లో బుధవారం బుధవారం అంత ర్జాతీయ యోగా దినోత్సవం నిర్వహించారు. ఉదయం, సాయంత్రం కొంత సమాయాన్ని యోగాకు కేటాయిస్తే సంపూర్ణ ఆరోగ్యం పొందవచ్చని ఎంఈవో తెలిపారు.